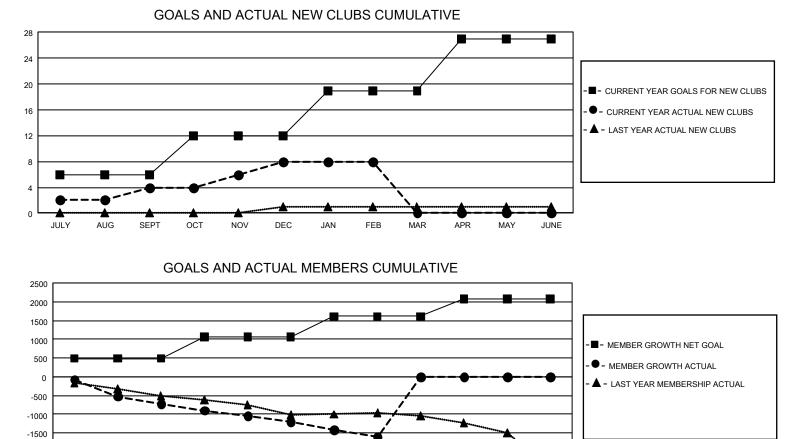

## GAT MONTHLY MEMBERSHIP PROGRESS REPORT

GMT Constitutional Area 4, Group A

REPORT DOES NOT INCLUDE CLUBS IN UNDISTRICTED AREAS.

|               | Club          | )S          |               | Members<br>RESULTS FOR 2020-2021 |                        |                         |                                                    |  |  |
|---------------|---------------|-------------|---------------|----------------------------------|------------------------|-------------------------|----------------------------------------------------|--|--|
|               | RESULTS FOR   | R 2020-2021 |               |                                  |                        |                         |                                                    |  |  |
| QUARTER       | NEW CLUB GOAL | NEW CLUBS   | DROPPED CLUBS | QUARTER MEME                     | BER GROWTH NET<br>GOAL | MEMBER GROWTH<br>ACTUAL | DROPPED<br>MEMBERS ACTUAL<br>(including transfers) |  |  |
| JULY/AUG/SEPT | 18            | 4           | 12            | JULY/AUG/SEPT                    | 489                    | 494                     | 1,123                                              |  |  |
| OCT/NOV/DEC   | 18            | 4           | 33            | OCT/NOV/DEC                      | 569                    | 624                     | 1,045                                              |  |  |
| JAN/FEB/MAR   | 21            | 0           | 5             | JAN/FEB/MAR                      | 551                    | 189                     | 571                                                |  |  |
| APR/MAY/JUNE  | 24            | 0           | 0             | APR/MAY/JUNE                     | 460                    | 0                       | 0                                                  |  |  |